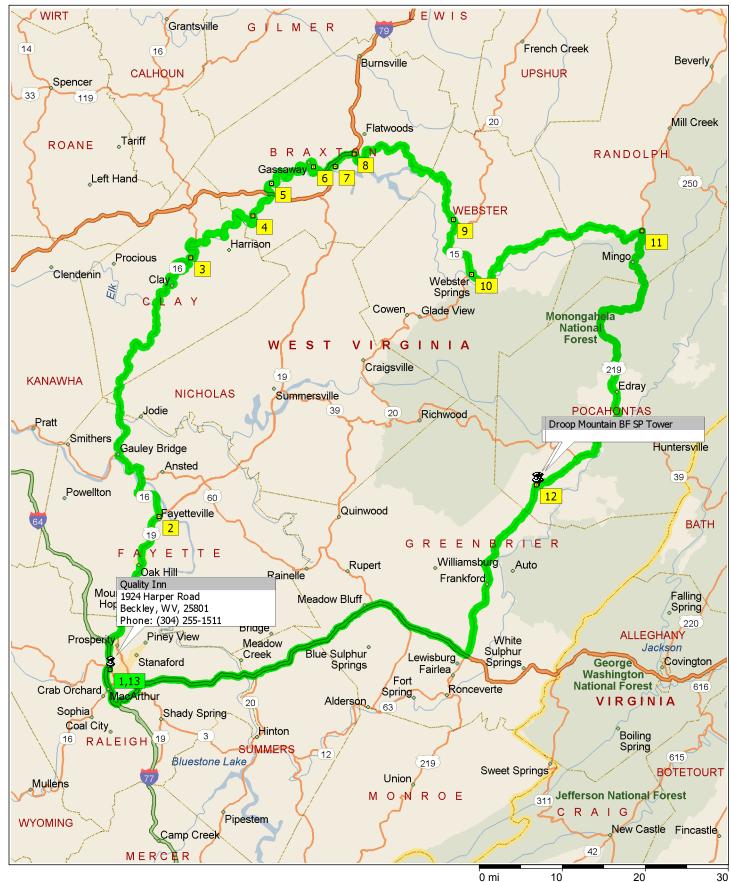

## MTFTightNTame

302.7 miles; 6 hours, 38 minutes

Copyright © 1988-2004 Microsoft Corp. and/or its suppliers. All rights reserved. http://www.microsoft.com/streets/ © Copyright 2003 by Geographic Data Technology, Inc. All rights reserved. © 2004 NAVTEQ. All rights reserved. This data includes information taken with permission from Canadian authorities © Her Majesty the Queen in Right of Canada.

| 9:00 AM  | 0.0 mi   | 1 Depart Quality Inn on SR-3 [Harper Rd] (West) for 0.3 mi                                              |
|----------|----------|---------------------------------------------------------------------------------------------------------|
| 9:00 AM  | 0.3 mi   | Turn RIGHT onto Ramp for 0.2 mi towards I-64 / I-77 / Charleston                                        |
| 9:00 AM  | 0.5 mi   | *Toll road* Merge onto I-64 [I-77] for 2.8 mi                                                           |
| 9:03 AM  | 3.2 mi   | At exit 48, take Ramp (RIGHT) onto US-19 Alt for 2.0 mi towards US-19 / North Beckley /<br>Summersville |
| 9:06 AM  | 5.2 mi   | Road name changes to US-19 [Mountaineer Expy] for 16.2 mi                                               |
| 9:25 AM  | 21.4 mi  | Turn LEFT (North) onto SR-16 for 21 yds                                                                 |
| 9:25 AM  | 21.5 mi  | 2 At 334 SR-16, Fayetteville, WV 25840, stay on SR-16 (North) for 8.4 mi                                |
| 9:39 AM  | 29.8 mi  | Bear LEFT (North) onto US-60 [SR-16] for 4.4 mi                                                         |
| 9:44 AM  | 34.2 mi  | Bear RIGHT (North) onto Local road(s) for 153 yds                                                       |
| 9:44 AM  | 34.3 mi  | Turn RIGHT (North-East) onto SR-16 [SR-39] for 5.4 mi                                                   |
| 9:51 AM  | 39.7 mi  | Turn LEFT (North-West) onto SR-16 for 31.8 mi                                                           |
| 10:30 AM | 71.5 mi  | 3 At Gould, stay on SR-16 [SR-4] (East) for 3.8 mi                                                      |
| 10:35 AM | 75.3 mi  | Keep STRAIGHT onto SR-4 for 13.6 mi                                                                     |
| 10:57 AM | 88.9 mi  | 4 At Strange Creek, stay on SR-4 (North) for 5.6 mi                                                     |
| 11:06 AM | 94.5 mi  | 5 At SR-4, Frametown, WV 26623, stay on SR-4 (East) for 7.7 mi                                          |
| 11:18 AM | 102.1 mi | Bear LEFT (North) onto SR-4 [River St] for 0.2 mi                                                       |
| 11:18 AM | 102.3 mi | Turn RIGHT (East) onto SR-4 [3rd St] for 98 yds                                                         |
| 11:18 AM | 102.4 mi | Turn LEFT (North) onto SR-4 [Elk St] for 0.7 mi                                                         |
| 11:20 AM | 103.0 mi | Bear RIGHT (East) onto SR-4 [State St] for 0.8 mi                                                       |
| 11:21 AM | 103.8 mi | 6 At near Gassaway, stay on SR-4 (South) for 0.9 mi                                                     |
| 11:22 AM | 104.8 mi | Keep STRAIGHT onto SR-4 [State St] for 1.6 mi                                                           |
| 11:25 AM | 106.4 mi | Keep STRAIGHT onto SR-4 for 2.0 mi towards WV-4 / Sutton                                                |
| 11:28 AM | 108.4 mi | 7 At SR-4, Sutton, WV 26601, stay on SR-4 (North) for 0.7 mi                                            |
| 11:29 AM | 109.1 mi | Bear LEFT (North-East) onto SR-4 [Sutton Ln] for 2.4 mi                                                 |
| 11:33 AM | 111.5 mi | 8 At SR-15, Sutton, WV 26601, turn RIGHT (South-East) onto SR-15 [Airport Rd] for 24.3 mi               |
| 12:12 PM | 135.8 mi | 9 At Diana, stay on SR-15 (East) for 1.0 mi                                                             |
| 12:13 PM | 136.8 mi | Turn RIGHT (West) onto SR-15 [SR-20] for 9.2 mi                                                         |
| 12:25 PM | 146.0 mi | Turn LEFT to stay on SR-15 [SR-20] for 131 yds                                                          |
| 12:25 PM | 146.1 mi | 10 At SR-15, Webster Springs, WV 26288, stay on SR-15 [N Main St] (South) for 142 yds                   |
| 12:25 PM | 146.2 mi | Turn RIGHT (South-West) onto SR-15 [Court Sq] for 164 yds                                               |
| 12:25 PM | 146.3 mi | Bear LEFT (South-East) onto SR-15 for 29.0 mi                                                           |
| 1:12 PM  | 175.3 mi | 11 At SR-15, Valley Head, WV 26294, bear RIGHT (East) onto Local road(s) for 43 yds                     |
| 1:12 PM  | 175.3 mi | Turn RIGHT (South) onto US-219 [SR-55] for 47.2 mi                                                      |
| 2:09 PM  | 222.5 mi | Turn RIGHT (North-West) onto CR-24/1 [Park Rd] for 0.1 mi                                               |
| 2:10 PM  | 222.7 mi | Turn RIGHT to stay on CR-24/1 [Park Rd] for 0.2 mi                                                      |
| 2:10 PM  | 222.9 mi | Keep STRAIGHT to stay on CR-24/1 [Park Rd] for 76 yds                                                   |
| 2:10 PM  | 222.9 mi | 12 At Droop Mountain Battlefield SP, return South on CR-24/1 [Park Rd] for 0.4 mi                       |
| 2:11 PM  | 223.3 mi | Turn RIGHT (South) onto US-219 for 24.7 mi                                                              |
| 2:42 PM  | 248.0 mi | Take Ramp (RIGHT) onto I-64 for 49.6 mi towards I-64 / Beckley                                          |
| 3:33 PM  | 297.6 mi | *Toll road* Stay on I-64 [I-77] (West) for 4.5 mi                                                       |
| 3:37 PM  | 302.0 mi | At exit 44, turn RIGHT onto Ramp for 0.3 mi towards WV-3 / Harper Rd. / Beckley                         |
|          |          |                                                                                                         |

3:38 PM 302.4 mi Turn RIGHT (South-East) onto SR-3 [Harper Rd] for 0.3 mi

3:38 PM 302.7 mi 13 Arrive Quality Inn