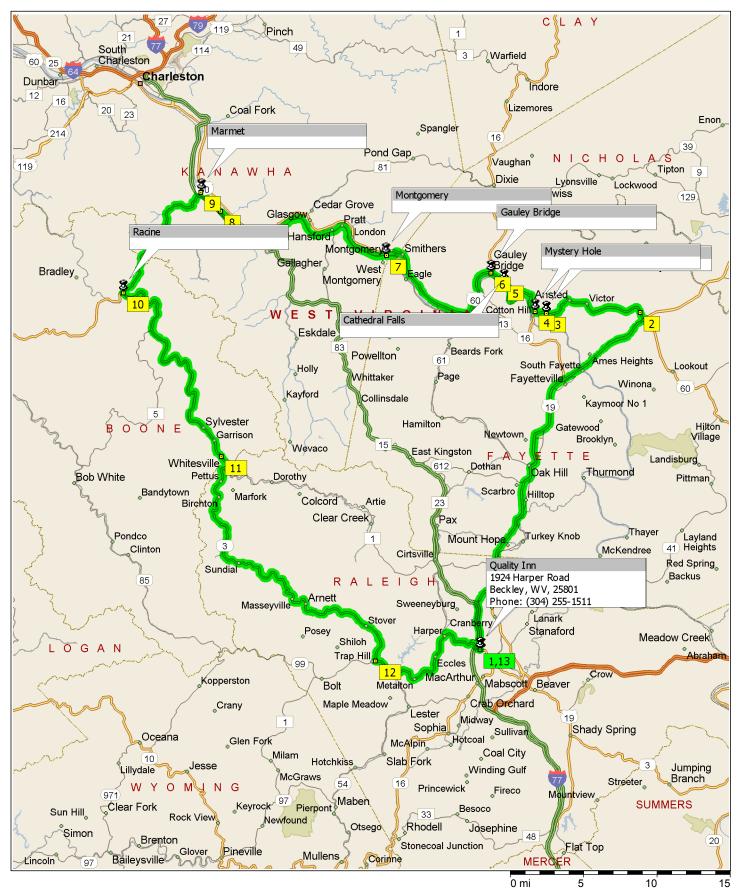

## SWVMCTCoalHeritageNorth

137.8 miles; 3 hours, 8 minutes

| 9:00 AM  | 0.0 mi   | 1 Depart Quality Inn on SR-3 [Harper Rd] (West) for 0.3 mi                                           |
|----------|----------|------------------------------------------------------------------------------------------------------|
| 9:00 AM  | 0.3 mi   | Turn RIGHT onto Ramp for 0.2 mi towards I-64 / I-77 / Charleston                                     |
| 9:00 AM  | 0.5 mi   | *Toll road* Merge onto I-64 [I-77] for 2.8 mi                                                        |
| 9:03 AM  | 3.2 mi   | At exit 48, take Ramp (RIGHT) onto US-19 Alt for 2.0 mi towards US-19 / North Beckley / Summersville |
| 9:06 AM  | 5.2 mi   | Road name changes to US-19 [Mountaineer Expy] for 23.2 mi                                            |
| 9:34 AM  | 28.4 mi  | Keep RIGHT onto Ramp for 0.3 mi towards US-60 / Midland Trail / Gauley Bridge / Rainelle             |
| 9:34 AM  | 28.7 mi  | Turn RIGHT (North-West) onto US-60 for 0.7 mi towards US-60 / Gauley Bridge                          |
| 9:35 AM  | 29.4 mi  | 2 At Hico, stay on US-60 (North) for 7.8 mi                                                          |
| 9:44 AM  | 37.2 mi  | 3 At Hawk's Nest SP, stay on US-60 (West) for 1.1 mi                                                 |
| 9:46 AM  | 38.3 mi  | 4 At Mystery Hole, stay on US-60 (North) for 4.5 mi                                                  |
| 9:51 AM  | 42.8 mi  | 5 At Cathedral Falls, stay on US-60 [SR-16] (West) for 1.1 mi                                        |
| 9:53 AM  | 43.9 mi  | 6 At Gauley Bridge, stay on US-60 (West) for 10.7 mi                                                 |
| 10:06 AM | 54.6 mi  | Take Ramp (RIGHT) onto SR-61 for 0.3 mi towards WV-61 / Montgomery / Wvu Tech                        |
| 10:06 AM | 55.0 mi  | Road name changes to SR-6 for 164 yds                                                                |
| 10:07 AM | 55.1 mi  | Turn RIGHT (West) onto SR-61 [2nd Ave] for 0.6 mi                                                    |
| 10:08 AM | 55.7 mi  | 7 At Montgomery, stay on SR-61 [2nd Ave] (West) for 2.6 mi                                           |
| 10:12 AM | 58.3 mi  | Keep STRAIGHT onto SR-61 [3rd Ave] for 11.0 mi                                                       |
| 10:26 AM | 69.3 mi  | Keep STRAIGHT onto SR-61 [Maccorkle Ave] for 0.9 mi                                                  |
| 10:28 AM | 70.2 mi  | 8 At Chesapeake, stay on SR-61 [Maccorkle Ave] (North-West) for 1.9 mi                               |
| 10:31 AM | 72.1 mi  | 9 At Marmet, turn LEFT (West) onto SR-94 for 10.1 mi                                                 |
| 10:43 AM | 82.1 mi  | 10 At Racine, turn LEFT (South-East) onto SR-3 for 18.8 mi                                           |
| 11:13 AM | 101.0 mi | 11 At Whitesville, stay on SR-3 [Boone St] (South-East) for 25.7 mi                                  |
| 11:54 AM | 126.7 mi | 12 At Glen Daniel, stay on SR-3 [Coal River Rd] (South) for 32 yds                                   |
| 11:54 AM | 126.7 mi | Turn LEFT (East) onto SR-3 for 11.1 mi                                                               |
| 12:08 PM | 137.8 mi | 13 Arrive Quality Inn                                                                                |
|          |          |                                                                                                      |